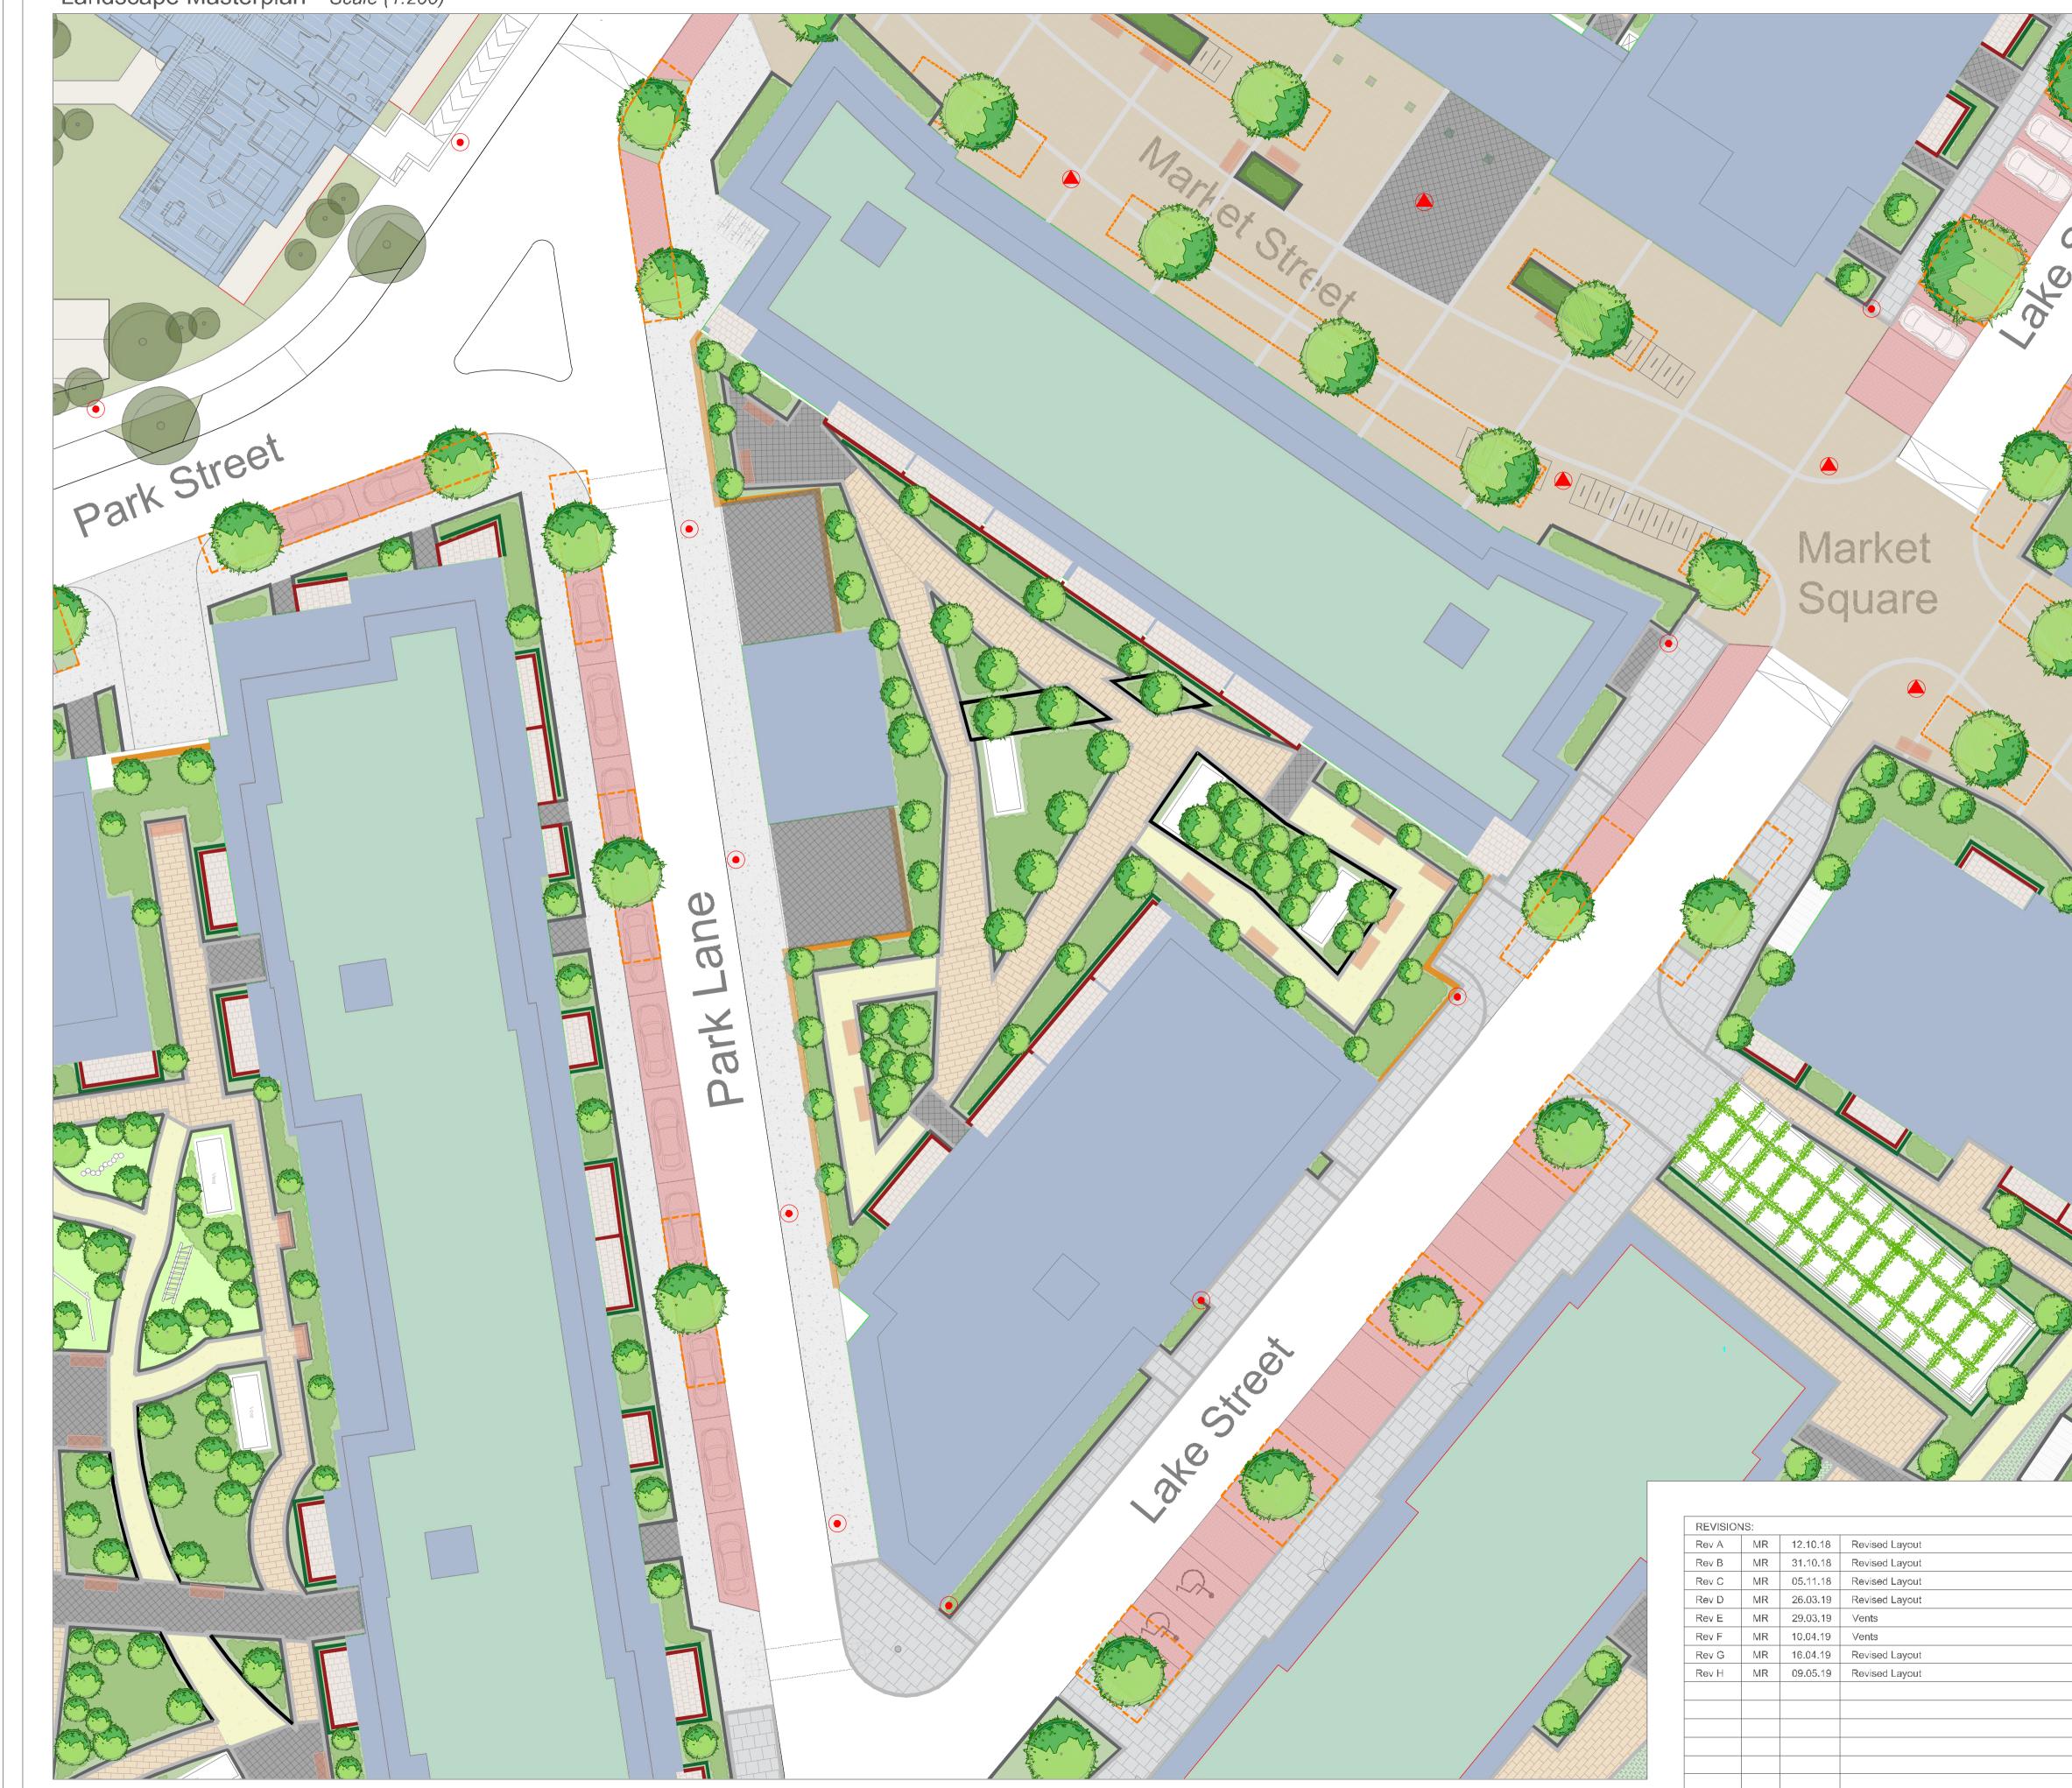

Landscape Masterplan Scale (1:200)

| a the second sec |                                                            | PROPOSED TREE PLANTI<br>See Street & Podium level                                                          |                                |
|--------------------------------------------------------------------------------------------------------------------------------------------------------------------------------------------------------------------------------------------------------------------------------------------------------------------------------------------------------------------------------------------------------------------------------------------------------------------------------------------------------------------------------------------------------------------------------------------------------------------------------------------------------------------------------------------------------------------------------------------------------------------------------------------------------------------------------------------------------------------------------------------------------------------------------------------------------------------------------------------------------------------------------------------------------------------------------------------------------------------------------------------------------------------------------------------------------------------------------------------------------------------------------------------------------------------------------------------------------------------------------------------------------------------------------------------------------------------------------------------------------------------------------------------------------------------------------------------------------------------------------------------------------------------------------------------------------------------------------------------------------------------------------------------------------------------------------------------------------------------------------------------------------------------------------------------------------------------------------------------------------------------------------------------------------------------------------------------------------------------------------|------------------------------------------------------------|------------------------------------------------------------------------------------------------------------|--------------------------------|
| à la                                                                                                                                                                                                                                                                                                                                                                                                                                                                                                                                                                                                                                                                                                                                                                                                                                                                                                                                                                                                                                                                                                                                                                                                                                                                                                                                                                                                                                                                                                                                                                                                                                                                                                                                                                                                                                                                                                                                                                                                                                                                                       |                                                            | PROPOSED SHRUB PLAN<br>See Street & Podium level                                                           |                                |
|                                                                                                                                                                                                                                                                                                                                                                                                                                                                                                                                                                                                                                                                                                                                                                                                                                                                                                                                                                                                                                                                                                                                                                                                                                                                                                                                                                                                                                                                                                                                                                                                                                                                                                                                                                                                                                                                                                                                                                                                                                                                                                                                |                                                            | PROPOSED HEDGE PLAN                                                                                        | TING                           |
| And a start of the |                                                            | BOUNDARY TREATMENT<br>Garden kerb 50x150x900m                                                              | m                              |
|                                                                                                                                                                                                                                                                                                                                                                                                                                                                                                                                                                                                                                                                                                                                                                                                                                                                                                                                                                                                                                                                                                                                                                                                                                                                                                                                                                                                                                                                                                                                                                                                                                                                                                                                                                                                                                                                                                                                                                                                                                                                                                                                |                                                            | BOUNDARY TREATMENT<br>Rendered Wall 450mm high<br>Capping 450x600x80mm                                     | n with                         |
|                                                                                                                                                                                                                                                                                                                                                                                                                                                                                                                                                                                                                                                                                                                                                                                                                                                                                                                                                                                                                                                                                                                                                                                                                                                                                                                                                                                                                                                                                                                                                                                                                                                                                                                                                                                                                                                                                                                                                                                                                                                                                                                                |                                                            | BOUNDARY TREATMENT<br>Charcoal 100x100 double r<br>200mm wide                                              | ow border                      |
|                                                                                                                                                                                                                                                                                                                                                                                                                                                                                                                                                                                                                                                                                                                                                                                                                                                                                                                                                                                                                                                                                                                                                                                                                                                                                                                                                                                                                                                                                                                                                                                                                                                                                                                                                                                                                                                                                                                                                                                                                                                                                                                                |                                                            | BOUNDARY TREATMENT<br>1200mm high Perforated ra<br>balustrade                                              | iling/Glass                    |
|                                                                                                                                                                                                                                                                                                                                                                                                                                                                                                                                                                                                                                                                                                                                                                                                                                                                                                                                                                                                                                                                                                                                                                                                                                                                                                                                                                                                                                                                                                                                                                                                                                                                                                                                                                                                                                                                                                                                                                                                                                                                                                                                |                                                            | BOUNDARY TREATMENT<br>1500mm high Butt wall & P<br>railing/Glass balustrade for<br>or similar approved     |                                |
|                                                                                                                                                                                                                                                                                                                                                                                                                                                                                                                                                                                                                                                                                                                                                                                                                                                                                                                                                                                                                                                                                                                                                                                                                                                                                                                                                                                                                                                                                                                                                                                                                                                                                                                                                                                                                                                                                                                                                                                                                                                                                                                                |                                                            | SURFACE TREATMENT<br>Tegula charcoal 175x140x5<br>140x140x50mm                                             | 50mm &                         |
|                                                                                                                                                                                                                                                                                                                                                                                                                                                                                                                                                                                                                                                                                                                                                                                                                                                                                                                                                                                                                                                                                                                                                                                                                                                                                                                                                                                                                                                                                                                                                                                                                                                                                                                                                                                                                                                                                                                                                                                                                                                                                                                                |                                                            | SURFACE TREATMENT<br>Sienna silver 208x173x50m<br>173x173x50mm                                             | ım &                           |
| A Start                                                                                                                                                                                                                                                                                                                                                                                                                                                                                                                                                                                                                                                                                                                                                                                                                                                                                                                                                                                                                                                                                                                                                                                                                                                                                                                                                                                                                                                                                                                                                                                                                                                                                                                                                                                                                                                                                                                                                                                                                                                                                                                        |                                                            | SURFACE TREATMENT<br>Private terrace Retro heath<br>190x50x60mm                                            | er                             |
|                                                                                                                                                                                                                                                                                                                                                                                                                                                                                                                                                                                                                                                                                                                                                                                                                                                                                                                                                                                                                                                                                                                                                                                                                                                                                                                                                                                                                                                                                                                                                                                                                                                                                                                                                                                                                                                                                                                                                                                                                                                                                                                                |                                                            | SURFACE TREATMENT<br>Beige tarmac/Dust path                                                                |                                |
|                                                                                                                                                                                                                                                                                                                                                                                                                                                                                                                                                                                                                                                                                                                                                                                                                                                                                                                                                                                                                                                                                                                                                                                                                                                                                                                                                                                                                                                                                                                                                                                                                                                                                                                                                                                                                                                                                                                                                                                                                                                                                                                                |                                                            | SURFACE TREATMENT<br>Paving flag 600x400 grey (f<br>existing on Main Street)                               | o match                        |
|                                                                                                                                                                                                                                                                                                                                                                                                                                                                                                                                                                                                                                                                                                                                                                                                                                                                                                                                                                                                                                                                                                                                                                                                                                                                                                                                                                                                                                                                                                                                                                                                                                                                                                                                                                                                                                                                                                                                                                                                                                                                                                                                |                                                            | SURFACE TREATMENT<br>Concrete path, brush finish<br>trowel edge                                            | n with                         |
| 4                                                                                                                                                                                                                                                                                                                                                                                                                                                                                                                                                                                                                                                                                                                                                                                                                                                                                                                                                                                                                                                                                                                                                                                                                                                                                                                                                                                                                                                                                                                                                                                                                                                                                                                                                                                                                                                                                                                                                                                                                                                                                                                              |                                                            | SURFACE TREATMENT<br>Market St. Guangze granite<br>200x100                                                 | )                              |
|                                                                                                                                                                                                                                                                                                                                                                                                                                                                                                                                                                                                                                                                                                                                                                                                                                                                                                                                                                                                                                                                                                                                                                                                                                                                                                                                                                                                                                                                                                                                                                                                                                                                                                                                                                                                                                                                                                                                                                                                                                                                                                                                |                                                            | PROPOSED FLUSH KERB<br>Silver granite surface drain                                                        | l                              |
|                                                                                                                                                                                                                                                                                                                                                                                                                                                                                                                                                                                                                                                                                                                                                                                                                                                                                                                                                                                                                                                                                                                                                                                                                                                                                                                                                                                                                                                                                                                                                                                                                                                                                                                                                                                                                                                                                                                                                                                                                                                                                                                                |                                                            | SURFACE TREATMENT<br>Hydropave Pedesta for Car<br>200x100x60 Brindle with ch<br>border (to match existing) | -                              |
|                                                                                                                                                                                                                                                                                                                                                                                                                                                                                                                                                                                                                                                                                                                                                                                                                                                                                                                                                                                                                                                                                                                                                                                                                                                                                                                                                                                                                                                                                                                                                                                                                                                                                                                                                                                                                                                                                                                                                                                                                                                                                                                                | Project Title:<br>Proposed Block 4, Clongriffin, Dublin 13 |                                                                                                            | Dwg. No.:<br>01<br>Scale: @ A1 |
| Clie                                                                                                                                                                                                                                                                                                                                                                                                                                                                                                                                                                                                                                                                                                                                                                                                                                                                                                                                                                                                                                                                                                                                                                                                                                                                                                                                                                                                                                                                                                                                                                                                                                                                                                                                                                                                                                                                                                                                                                                                                                                                                                                           | nt: Gerard Gannon Proper                                   | ties                                                                                                       | 1:200<br>Date:                 |
|                                                                                                                                                                                                                                                                                                                                                                                                                                                                                                                                                                                                                                                                                                                                                                                                                                                                                                                                                                                                                                                                                                                                                                                                                                                                                                                                                                                                                                                                                                                                                                                                                                                                                                                                                                                                                                                                                                                                                                                                                                                                                                                                |                                                            |                                                                                                            | 07.08.18<br>Drawing By:        |
| Drav                                                                                                                                                                                                                                                                                                                                                                                                                                                                                                                                                                                                                                                                                                                                                                                                                                                                                                                                                                                                                                                                                                                                                                                                                                                                                                                                                                                                                                                                                                                                                                                                                                                                                                                                                                                                                                                                                                                                                                                                                                                                                                                           | wing Title: Block 4 Masterpla                              |                                                                                                            | MR                             |